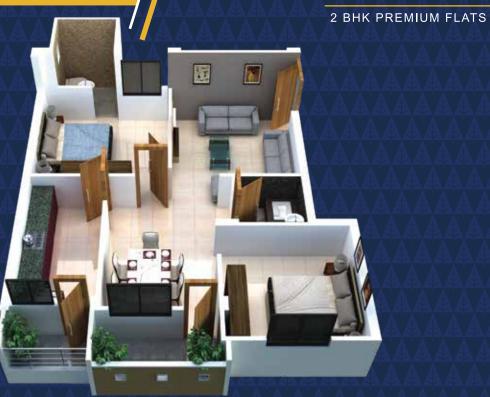

## BLOCK - C | TYPE - A

Builtup Area - 852.00 Sqft. SB Area - 1198.00 Sqft.

## BLOCK - C | TYPE - B

Builtup Area - 847.00 Sqft. SB Area - 1174.00 Sqft.

#### BLOCK - D | TYPE - A

Builtup Area - 869.00 Sqft. SB Area - 1204.00 Sqft.

## BLOCK - D | TYPE - B

Builtup Area - 875.00 Sqft. SB Area - 1208.00 Sqft.