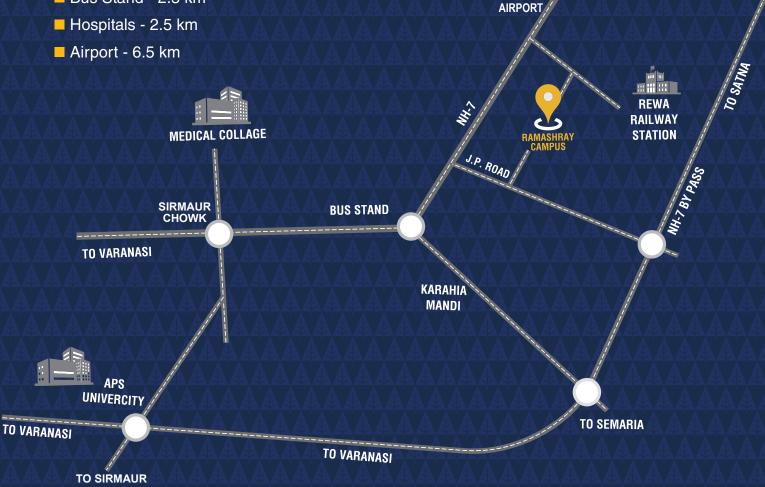

#### **Location Advantages**

- Shopping Complex 300 meter
- Secret Heart CBSE School 500 meter
- Railway Station 900 meter
- Hotels & multiplex 1.5 km
- Bus Stand 2.5 km

Office Address: Anant Vaibhav, Beside Canara Bank,

REWA

University Road, Khutehi (MP) – 486001 E-mail: naivedyaahomes@gmail.com Website: www.naivedyaahomes.com,

Site: Ramashray Campus, Near Aughad das Aashram, JP Road, Rewa

Cell: 7247679999, 9425181133, 8889878996, 8319505947