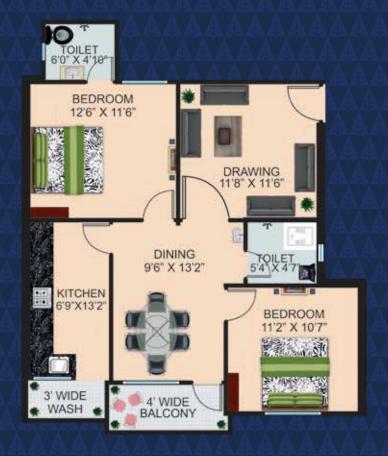

## BLOCK - C | TYPE - A

Builtup Area - 852.00 Sqft. SB Area - 1198.00 Sqft.

## BLOCK - C | TYPE - B

Builtup Area - 847.00 Sqft. SB Area - 1174.00 Sqft.

#### BLOCK - D | TYPE - A

Builtup Area - 869.00 Sqft. SB Area - 1204.00 Sqft.

## BLOCK - D | TYPE - B

Builtup Area - 875.00 Sqft. SB Area - 1208.00 Sqft.