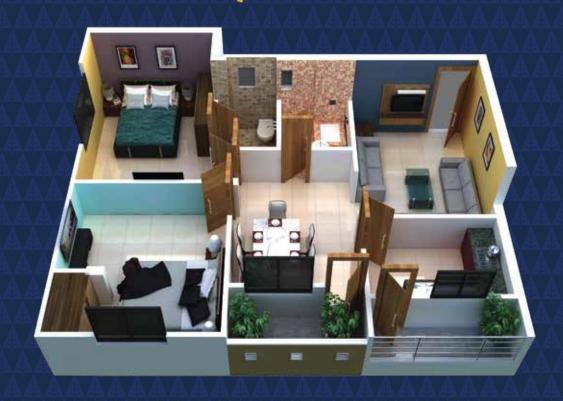

## BLOCK - C | TYPE - A

Builtup Area - 852.00 Sqft. SB Area - 1198.00 Sqft.

## BLOCK - C | TYPE - B

Builtup Area - 847.00 Sqft. SB Area - 1174.00 Sqft.

#### BLOCK - D | TYPE - A

Builtup Area - 869.00 Sqft. SB Area - 1204.00 Sqft.

## BLOCK - D | TYPE - B

Builtup Area - 875.00 Sqft. SB Area - 1208.00 Sqft.