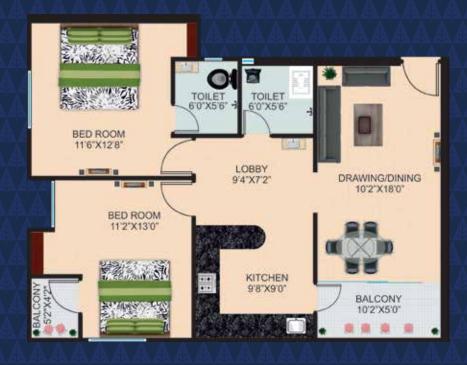

## BLOCK - C | TYPE - A

Builtup Area - 852.00 Sqft. SB Area - 1198.00 Sqft.

## BLOCK - C | TYPE - B

Builtup Area - 847.00 Sqft. SB Area - 1174.00 Sqft.