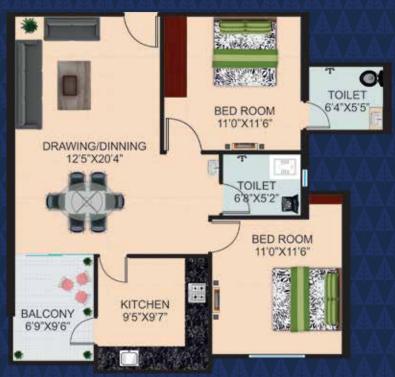

#### BLOCK - D | TYPE - A

Builtup Area - 869.00 Sqft. SB Area - 1204.00 Sqft.

## BLOCK - D | TYPE - B

Builtup Area - 875.00 Sqft. SB Area - 1208.00 Sqft.