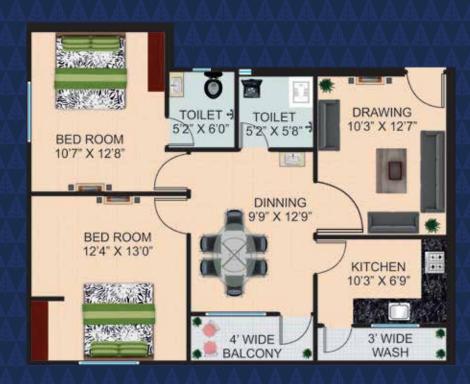

## BLOCK - C | TYPE - A

Builtup Area - 852.00 Sqft. SB Area - 1198.00 Sqft.

## BLOCK - C | TYPE - B

Builtup Area - 847.00 Sqft. SB Area - 1174.00 Sqft.

#### BLOCK - D | TYPE - A

Builtup Area - 869.00 Sqft. SB Area - 1204.00 Sqft.

## BLOCK - D | TYPE - B

Builtup Area - 875.00 Sqft. SB Area - 1208.00 Sqft.