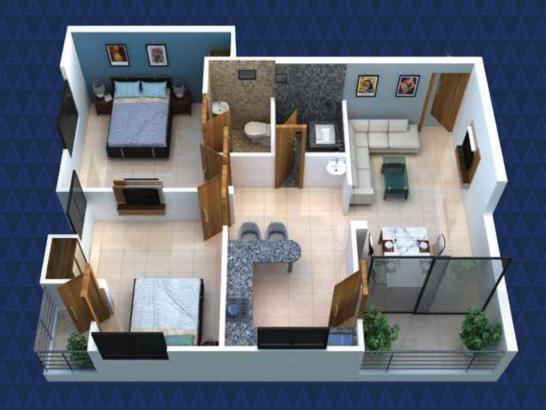

## BLOCK - C | TYPE - A

Builtup Area - 852.00 Sqft. SB Area - 1198.00 Sqft.

## BLOCK - C | TYPE - B

Builtup Area - 847.00 Sqft. SB Area - 1174.00 Sqft.

#### BLOCK - D | TYPE - A

Builtup Area - 869.00 Sqft. SB Area - 1204.00 Sqft.

## BLOCK - D | TYPE - B

Builtup Area - 875.00 Sqft. SB Area - 1208.00 Sqft.